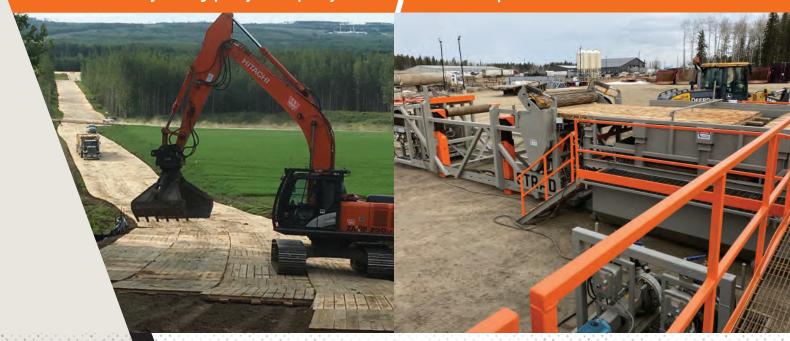

#### **FULL-SERVICE SOLUTIONS**

Strad builds temporary roads and platforms to move people and equipment safely through all types of terrain. With a large North American fleet, Strad's team manages everything – logistics, trucking, mat management and reporting – to ensure the right mat, in the right place, at the right time.

## INDUSTRIAL MATTING FOR EVERY SECTOR

Strad has a long track record in matting and we are a leader in this business because we understand no two access roads or project sites are built the same.

Matting offers protection from wear and tear of heavy equipment and traffic as well as helps protect against soil contamination. Strad even offers full-scale mat washing services to meet the cleaning standards some locations demand.

Wood Access Mats
MegaDeck HD+
Rig Mats
Crane Mats
Sidewalk Matting
Mat Washing Services
State-of-the-art Mat Washing Plant
And more...